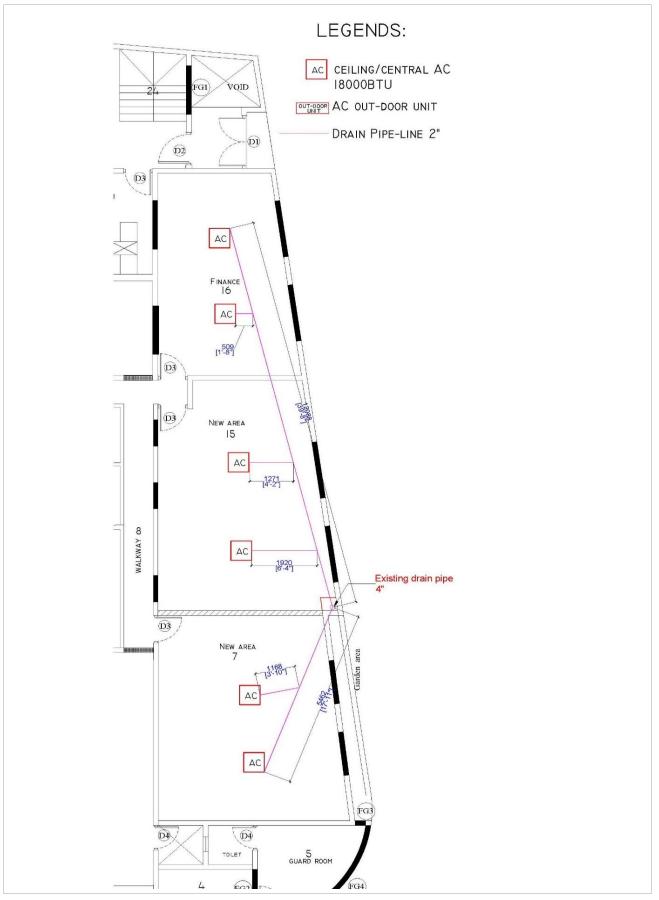

- Total 3 pipes, the 6 AC in which is a row should be connected to the existing (4") drain pipe through 2 separate drain pipes (2") that runs on ceiling.
- The 7<sup>th</sup> AC, (Separate AC) drain pipe should be connected to the existing drain pipe in roof. (Not the garden area).
- All pipe lines (Gas lines and Drain pipe-lines) are shown in the above drawings (drawings attached to question 1) for clear understandings. (However, the dimensions might not be very accurate.)