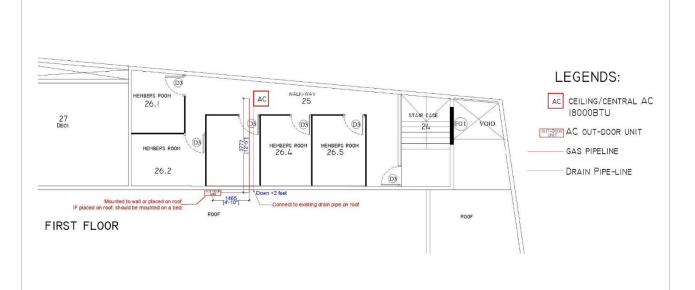

- Total 3 pipes, the 6 AC in which is a row should be connected to the existing (4") drain pipe through 2 separate drain pipes (2") that runs on ceiling.
- The 7<sup>th</sup> AC, (Separate AC) drain pipe should be connected to the existing drain pipe in roof. (Not the garden area).
- All pipe lines (Gas lines and Drain pipe-lines) are shown in the above drawings (drawings attached to question 1) for clear understandings. (However, the dimensions might not be very accurate.)