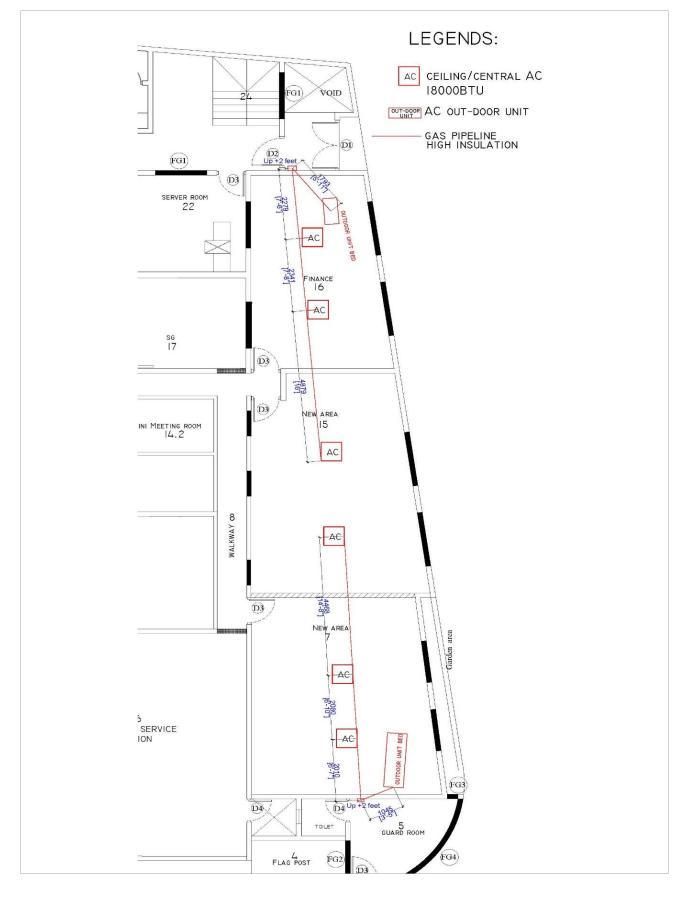

- 1. Approx distance from indoor unit to outdoor unit for each.
- All pipe lines (Gas lines and Drain pipe-lines) are shown in the drawings for clear understandings. (However, the dimensions might not be very accurate.

- Total 3 pipes, the 6 AC in which is a row should be connected to the existing (4") drain pipe through 2 separate drain pipes (2") that runs on ceiling.
- The 7<sup>th</sup> AC, (Separate AC) drain pipe should be connected to the existing drain pipe in roof. (Not the garden area).
- All pipe lines (Gas lines and Drain pipe-lines) are shown in the above drawings (drawings attached to question 1) for clear understandings. (However, the dimensions might not be very accurate.)