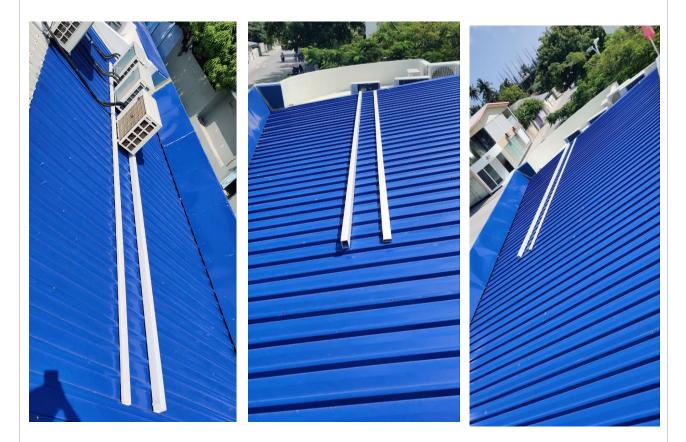

4 5 5 : 5

**مو درد در سوح مد درسود در گرمر مو درد در سوح ماد مرسود در درم** ماع درد در در مربع

- 4. Outdoor unit installation bed drawing or a picture of existing bed.
- The bed is made using 2 rectangular Hollow sections. Adjusting to the outdoor unit's size and placement.
- $\blacktriangleright$  The bed should be mounted to roof, in-line/ using the same screws on the roof.
- > Photos of the existing bed is attached below.